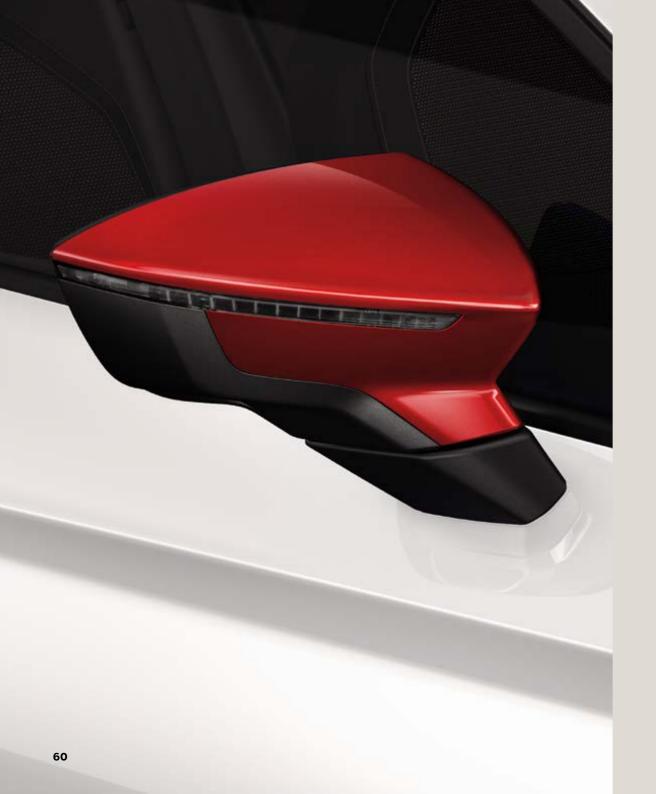

#### Exterior mirros.

You can change the colour of your exterior mirrors to Piano Black, Desire Red, Mystic Magenta and Mystery Blue. Looking fresh from all angles.

-