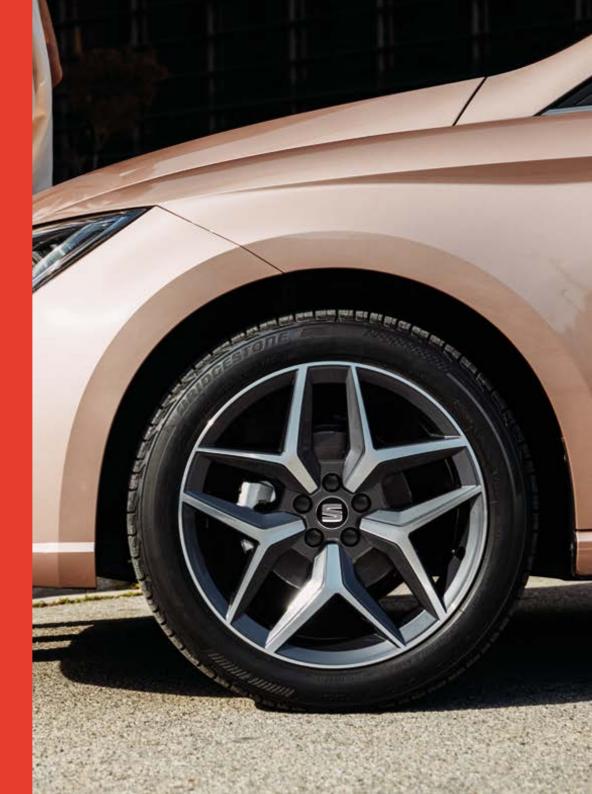

# Let's roll.

Agility comes in the form of tailor-made rims, now available in 18" across the FR trim. Alloy brings lightness and strength, in your choice of design. And because they're galvanized, they'll stay fresh. Good to go?