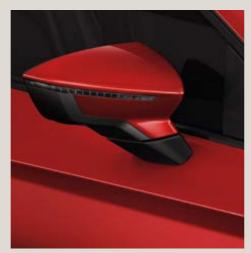

#### Exterior mirros.

You can change the colour of your exterior mirrors to Piano Black, Desire Red, Mystic Magenta and Mystery Blue. Looking fresh from all angles.

-