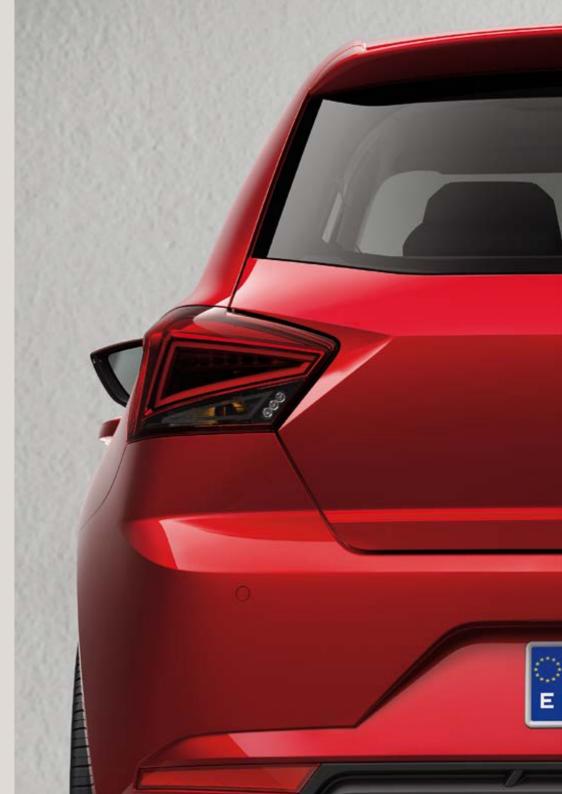

# Life's too short to stand still.

Brighter than the rest. The new SEAT Ibiza is equipped with the latest full LED headlights and rear LED pilots. So you've got the power, and the vision, to go the distance.