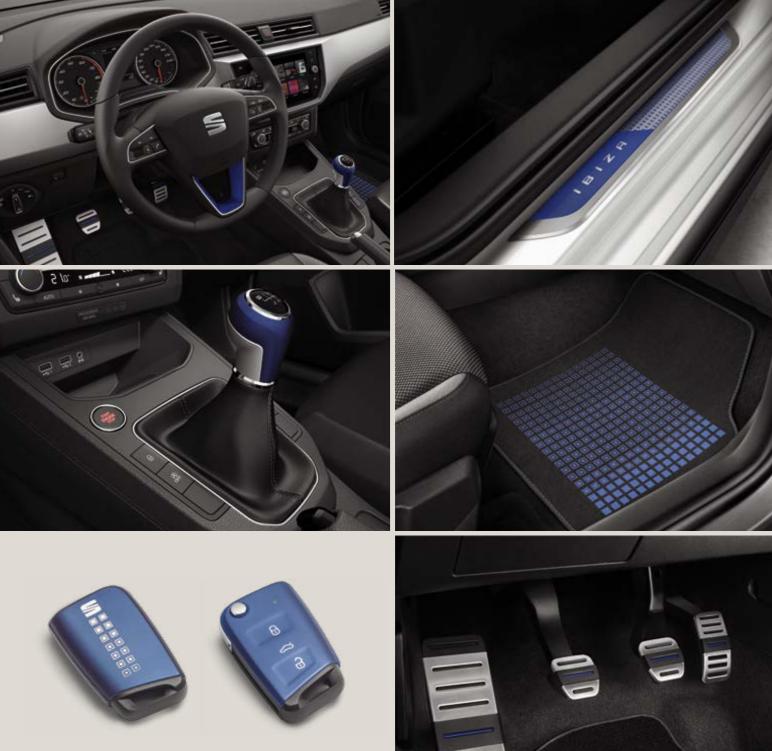

# Interior customisation.

The new SEAT Ibiza now comes with three dramatic, spacious interiors: Sport, Urban Tech and Trend. Updated footrests, pedals, floor mats, gear knob and steering wheel keep things as fresh inside as they are outside.

# Urban Tech.

For city slickers, these elegant accessories in Mystery Blue show you mean business.