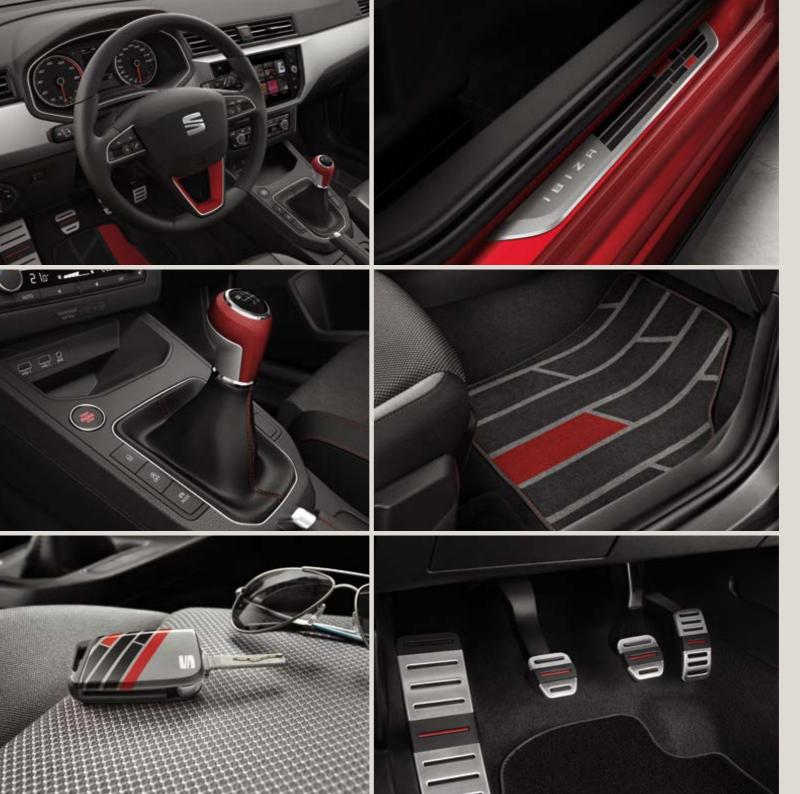

# Interior customisation.

The new SEAT Ibiza now comes with three dramatic, spacious interiors: Sport, Urban Tech and Trend. Updated footrests, pedals, floor mats, gear knob and steering wheel keep things as fresh inside as they are outside.

Sport.

Race ahead with these sporty accessories in Desire Red.