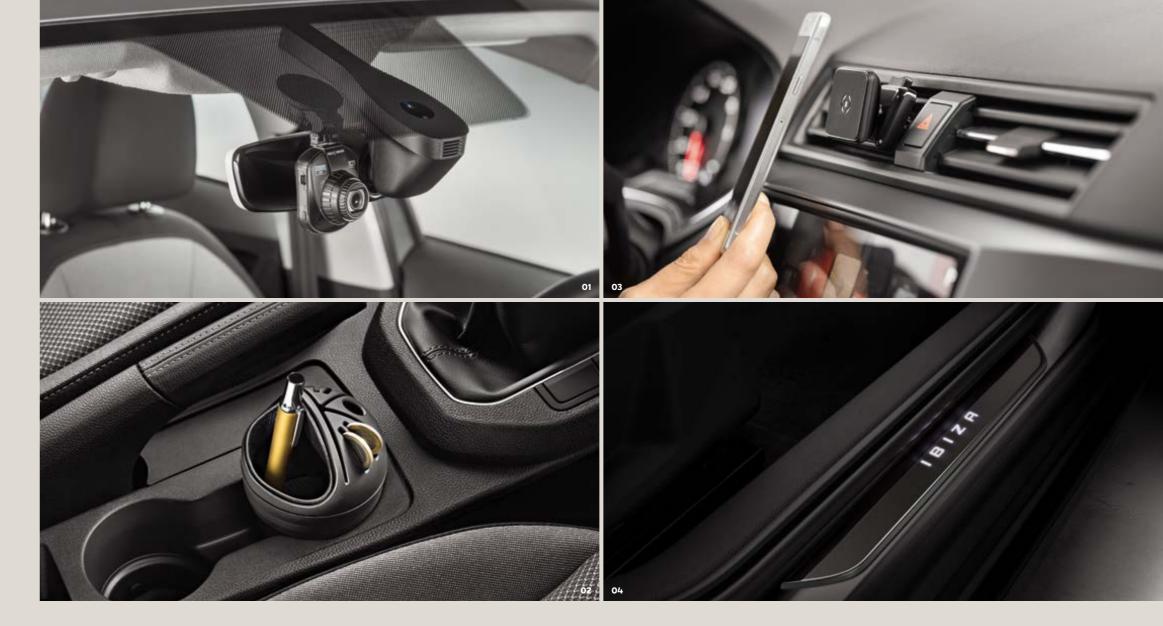

# 01 Nextbase 101 Elite.

If you need to brake suddenly automatically record everything for extra security, inside and out.

# 02 Spherical cup holder.

Smart and simple. Keep your essentials close to hand.

# 03 Universal magnet mount.

Designed to place your phone at the best height for driving. This is a modern-day must-have.

# 04 Illuminated side sills.

Light up your life with these decorative side sills. They illuminate when you open your doors, with no electrical installation.