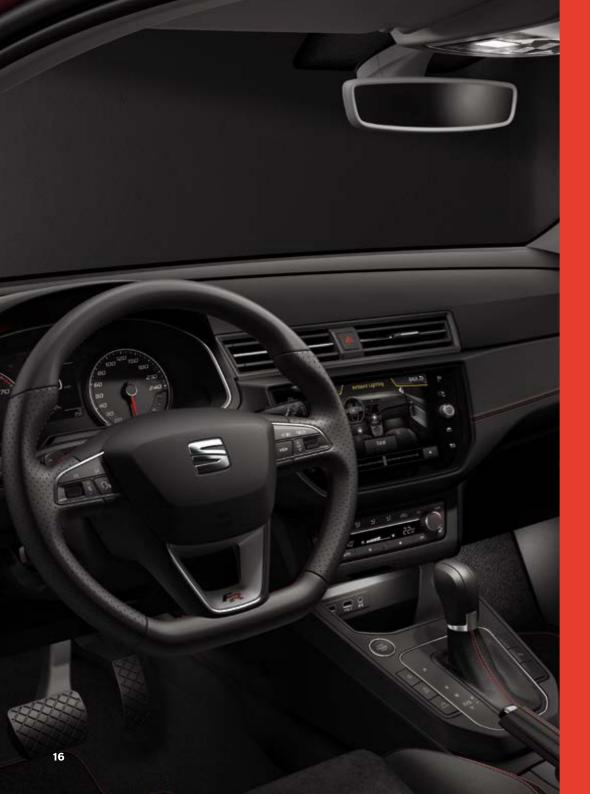

Interior design

# Want change? Experiment.

Things are different now. An updated dashboard with a digital 8" glass display and ambient lighting offers new levels of customisation and technology. So go on, break the mould.