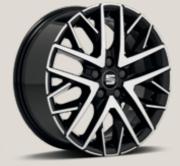

# 17"

Diamond cut in Silver St XE FR

Diamond cut in Mystic Magenta St XE FR

**Diamond cut** in Desire Red 🛛 📧 📧 🖪

Diamond cut in Mystery Blue 🛛 📧 📧 🖪

**Diamond cut** in Cosmo Grey 🛛 📧 📧 🖪

# **18**"

Diamond cut in Piano Black 🛛 📧 📧 🕫

Diamond cut in Desire Red 🛛 📧 📧 🕫

**Diamond cut** in Mystery Blue 🛛 🗵 📧 🖪

Sport Black 📧

Reference R Style <sup>St</sup> Xcellence XE FR FR Beats <sup>Bt</sup> Standard