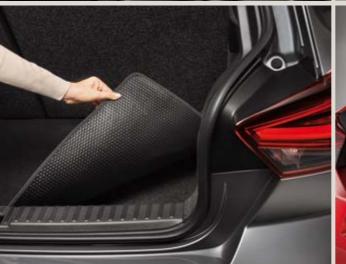

# Reversible boot mat and foam boot tray.

Handles whatever you throw at it. Carry wet and dirty objects easily, and protect your luggage compartment. The foam protector fits in the same way, and both are only available for single level compartments.