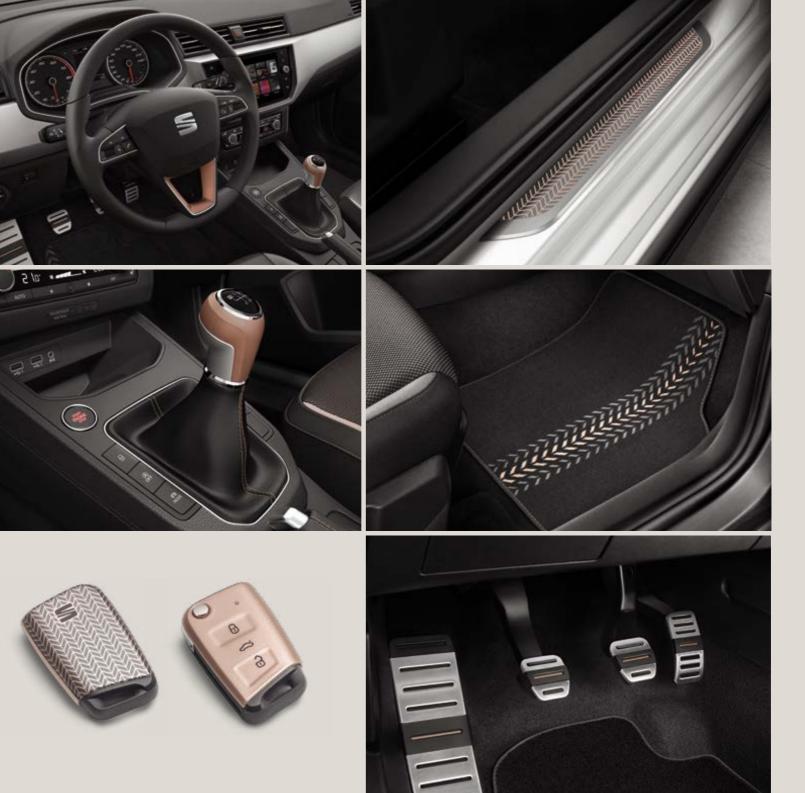

# Interior customisation.

The new SEAT Ibiza now comes with three dramatic, spacious interiors: Sport, Urban Tech and Trend. Updated footrests, pedals, floor mats, gear knob and steering wheel keep things as fresh inside as they are outside.

Sport.

Race ahead with these sporty accessories in Desire Red.

# Urban Tech.

For city slickers, these elegant accessories in Mystery Blue show you mean business.

# Trend.

Coolness comes first. Choose these Mystic Magenta accessories to add some trendy touches to your Ibiza.