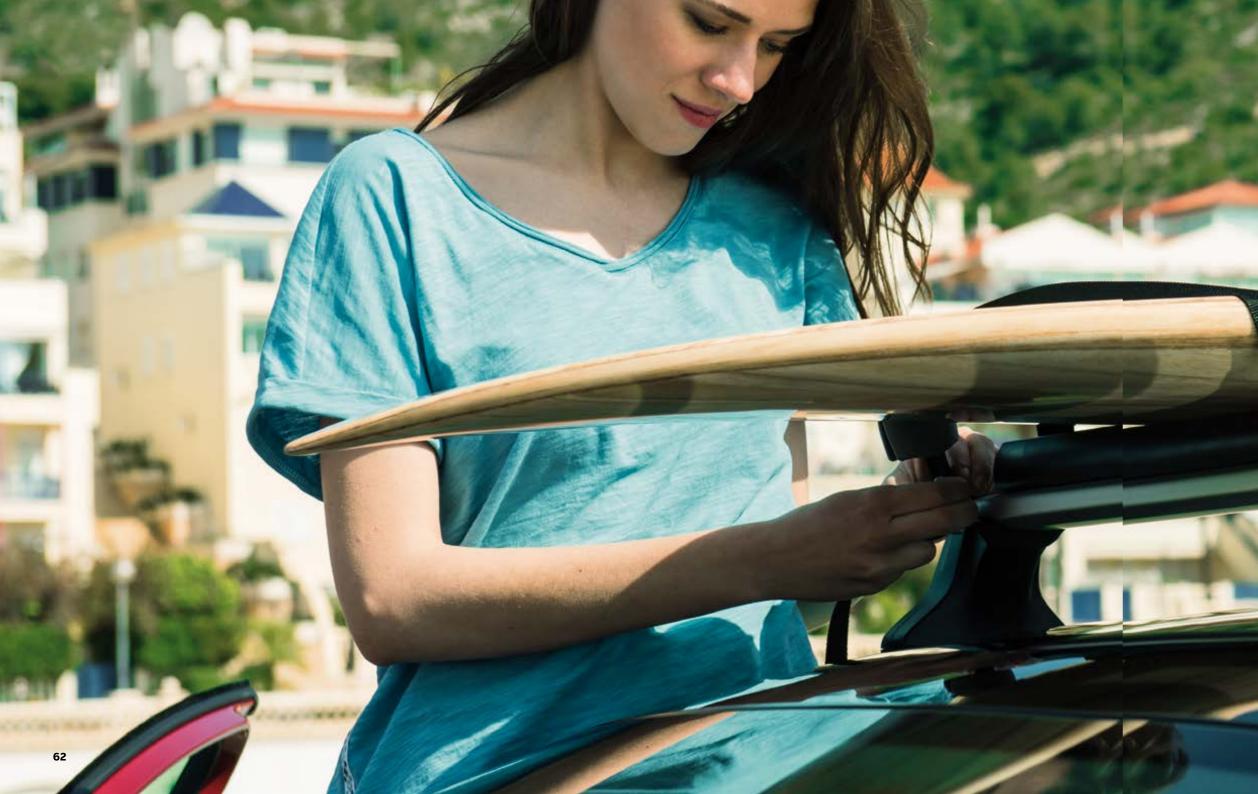

# Surf rack.

Never miss a break with this handy surf rack. Adapts to the shape of your surfboard, and can carry two of them. For coast to coast action.