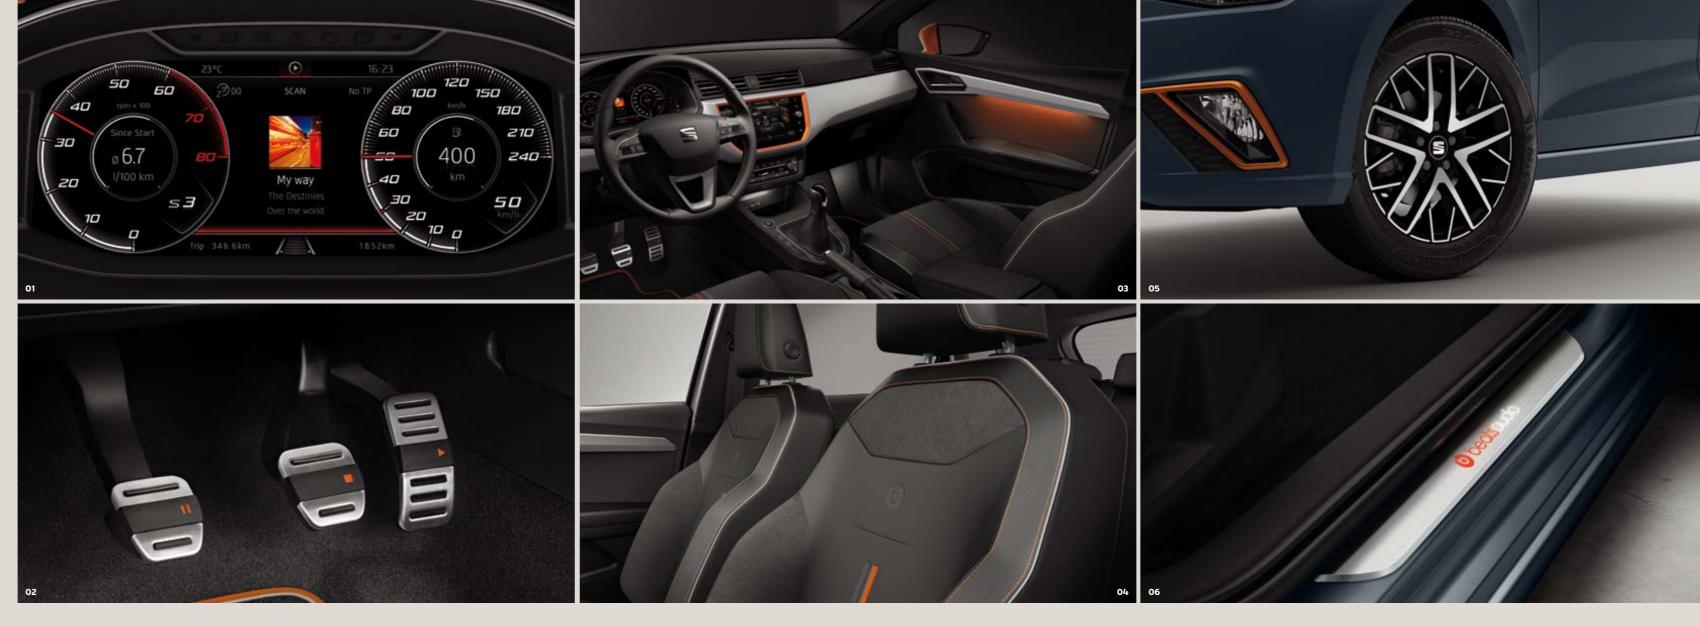

# 01 Your music. Front and centre.

Keep an eye on your favourite tunes with the colour display at the centre of your SEAT Ibiza Beats' Digital Cluster.

#### 02 Made for music heads.

Car and music become one when you add stereo-themed decorative adhesives to your pedals. Just push play and go.

# 03 A treat for the senses.

Orange & white bicolour ambient lighting sets the mood for any music inside your new SEAT Ibiza.

# 04 Looks matter too.

See the music in the world around you with orange colour-pop stitching on the front seat upholstery, steering wheel and touchscreen frame.

#### 05 Your favourite track.

Drive to your own beat with 16" Urban Machined Black R Alloy Wheels.

#### 06 The concert comes to you.

6 powerful speakers and one 10-litre subwoofer. All perfectly engineered for a crisp, clear and balanced sound. Meet BeatsAudio™.