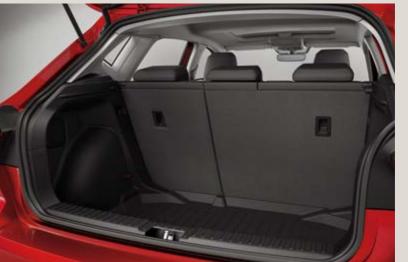

## Spare room.

One for the road? Flip down the back seats and turn your Ibiza's boot into a space that's big enough to carry everything you need.

## Big on the inside.

There's no need to travel light when you can comfortably carry two large suitcases thanks to the Ibiza's 355 litres of boot space.