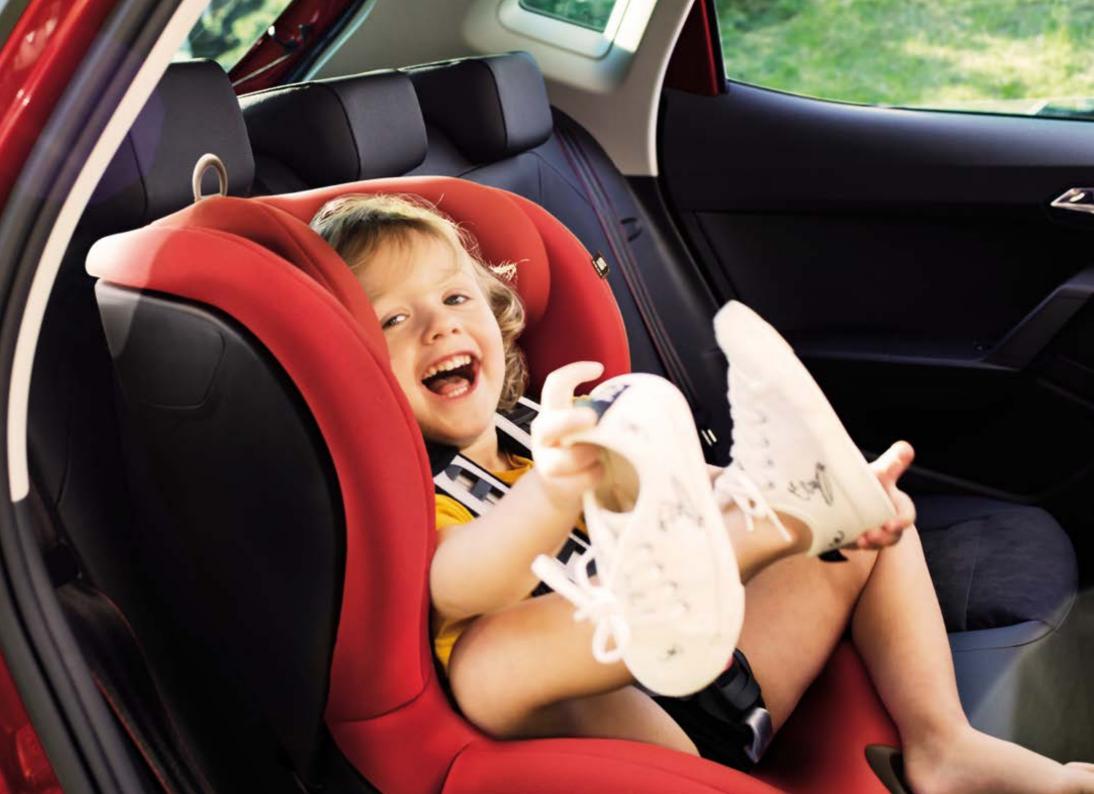

# SEAT PEKE G1 Trifix I-Size.

Suitable for mass groups II, III (15 kg -36 kg). Installed either with the car seat belt or iSOFiX plus car seat belt. Height adjustable backrest. The cover is removable and washable.