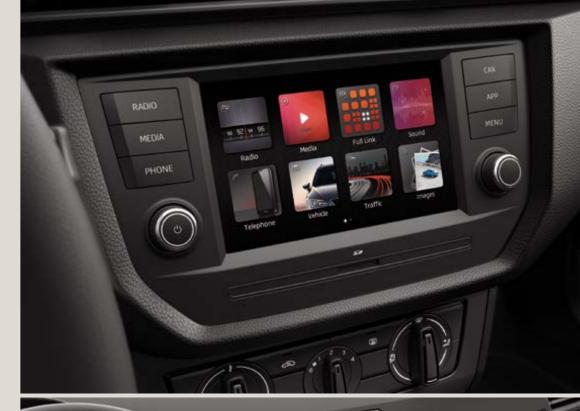

# Why wait for tomorrow?

It's all right here, right now. Your 8" glass display with Full Link technology and Navi System helps adventures stay on track. The Connectivity Box with wireless charging and GSM amplifier keep you powered up and in range. And with the Keyless System and Heartbeat button, you can get in and get going in a heartbeat.

# Switched on.

Feeling connected and entertained? With the 6,5" MIB, everything becomes a breeze.