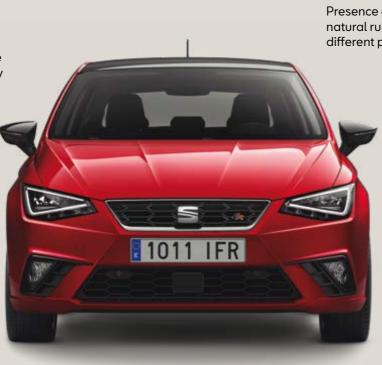

# Life's too short to stand still.

Brighter than the rest. The new SEAT Ibiza is equipped with the latest full LED headlights and rear LED pilots. So you've got the power, and the vision, to go the distance.

# Let's roll.

Agility comes in the form of tailor-made rims, now available in 18" across the FR trim. Alloy brings lightness and strength, in your choice of design. And because they're galvanized, they'll stay fresh. Good to go?