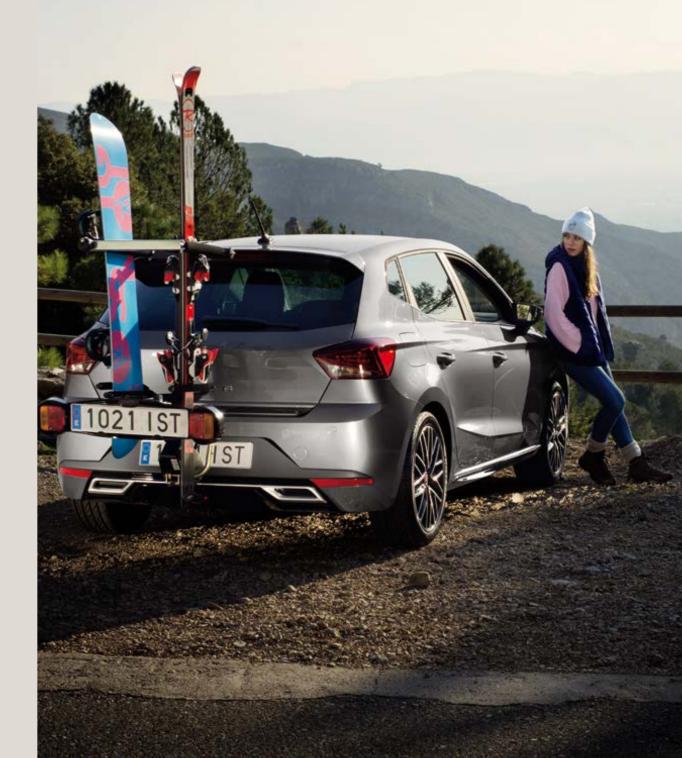

# Ski rack.

# Tow bar ski rack.

Live for the piste? This tow bar is designed to carry up to 6 pairs of skis or 2 snowboards.