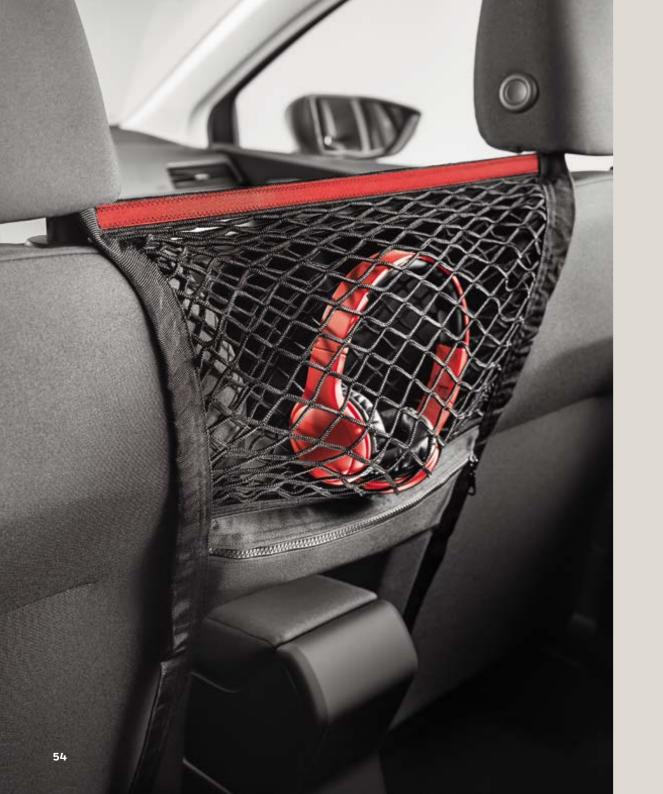

# Interior.

Easy life mobility made even easier. This practical and polished range is made for every journey.

#### Net between seats.

Handy, stylish and protective, this seat net is next-level practicality.