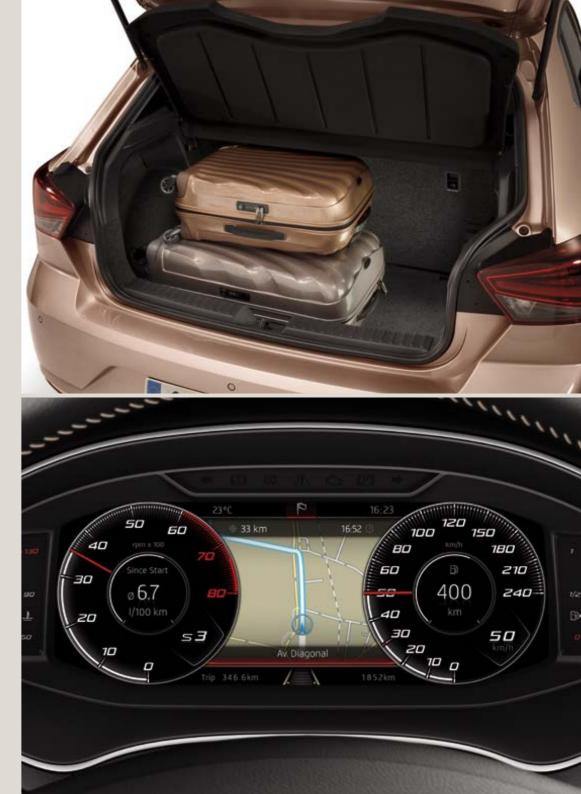

## Big on the inside.

There's no need to travel light when you can comfortably carry two large suitcases thanks to the Ibiza's 355 litres of boot space.

#### Hello future.

No longer something you only see in movies. The Digital Cluster displays everything you need while driving. From speed and maps to music and more. The future has finally arrived.