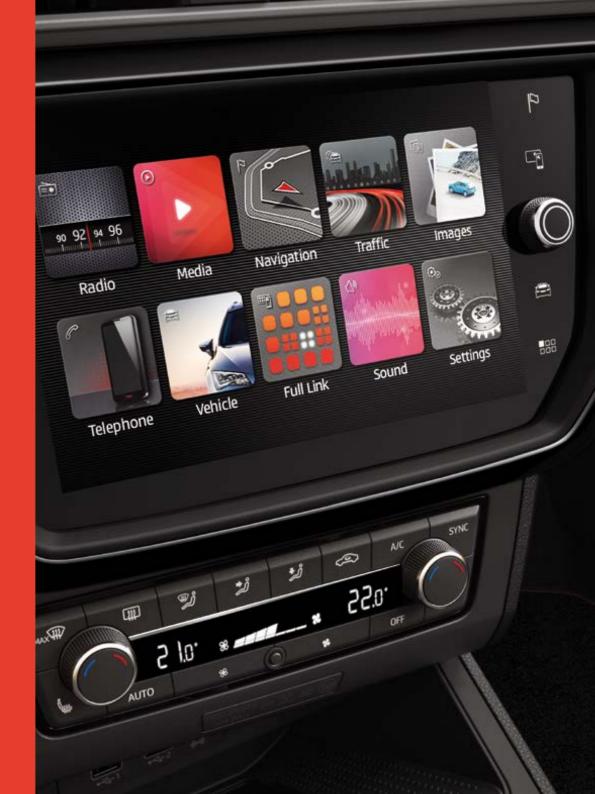

# Want change? Experiment.

Things are different now. An updated dashboard with a digital 8" glass display and ambient lighting offers new levels of customisation and technology. So go on, break the mould.

# Why wait for tomorrow?

It's all right here, right now. Your 8" glass display with Full Link technology and Navi System helps adventures stay on track. The Connectivity Box with wireless charging and GSM amplifier keep you powered up and in range. And with the Keyless System and Heartbeat button, you can get in and get going in a heartbeat.