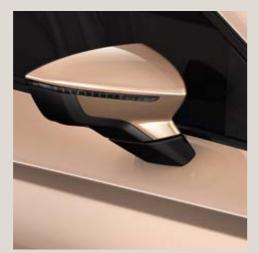

#### Exterior mirros.

You can change the colour of your exterior mirrors to Piano Black, Desire Red, Mystic Magenta and Mystery Blue. Looking fresh from all angles.

-