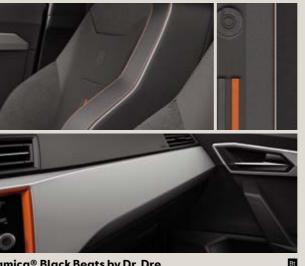

# **SEAT Ibiza Beats**.

Is music your world? Press play on your premium BeatsAudio<sup>™</sup> Sound System featuring 6 speakers and 1 powerful subwoofer. With vibrant colours and ambient lighting, for a top quality sound you can see. The SEAT Ibiza Beats. Built for the best sound.

# 04 Looks matter too.

See the music in the world around you with orange colour-pop stitching on the front seat upholstery, steering wheel and touchscreen frame.