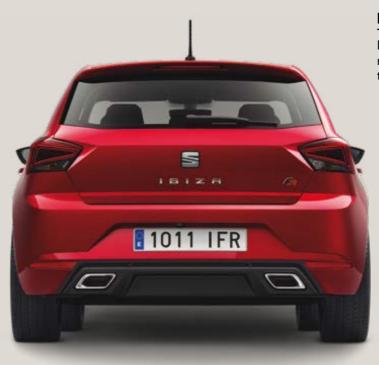

# Life's too short to stand still.

Brighter than the rest. The new SEAT Ibiza is equipped with the latest full LED headlights and rear LED pilots. So you've got the power, and the vision, to go the distance.