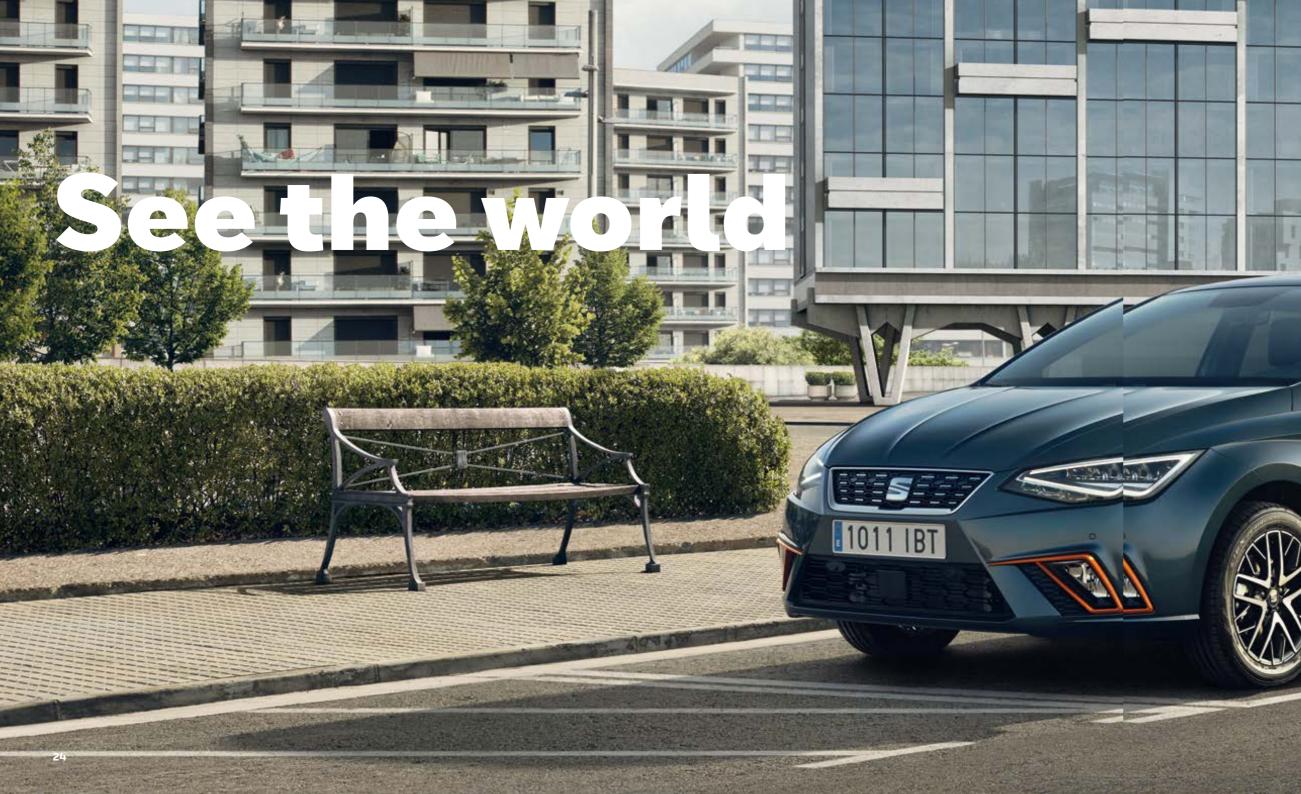

# **SEAT Ibiza Beats**.

Is music your world? Press play on your premium BeatsAudio<sup>™</sup> Sound System featuring 6 speakers and 1 powerful subwoofer. With vibrant colours and ambient lighting, for a top quality sound you can see. The SEAT Ibiza Beats. Built for the best sound.

#### 06 The concert comes to you.

6 powerful speakers and one 10-litre subwoofer. All perfectly engineered for a crisp, clear and balanced sound. Meet BeatsAudio™.