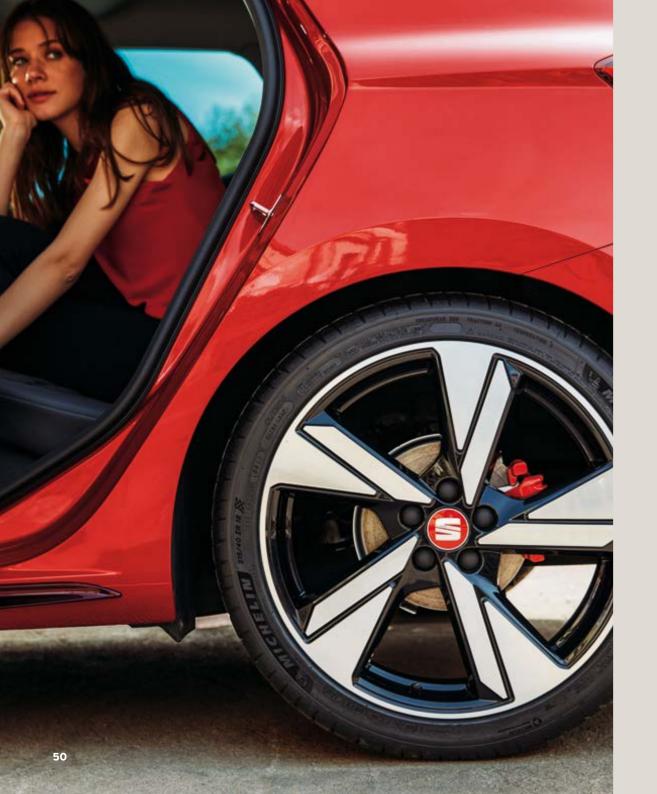

# Let's roll.

Agility comes in the form of tailor-made rims, now available in 18" across the FR trim. Alloy brings lightness and strength, in your choice of design. And because they're galvanized, they'll stay fresh. Good to go?

#### 03 Keep on rolling.

Performance 18" alloy wheels. Lightweight and robust. Four new reasons to get excited.