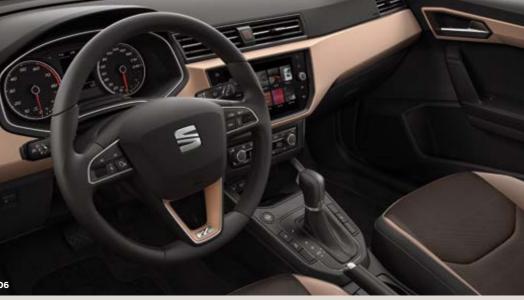

Interior design

# Want change? Experiment.

Things are different now. An updated dashboard with a digital 8" glass display and ambient lighting offers new levels of customisation and technology. So go on, break the mould.

# Why wait for tomorrow?

It's all right here, right now. Your 8" glass display with Full Link technology and Navi System helps adventures stay on track. The Connectivity Box with wireless charging and GSM amplifier keep you powered up and in range. And with the Keyless System and Heartbeat button, you can get in and get going in a heartbeat.