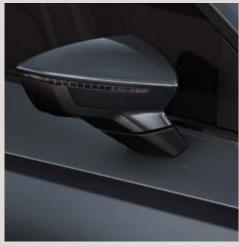

#### 02 Style on the side.

See the world in high definition with your Glossy Black Exterior Mirrors.