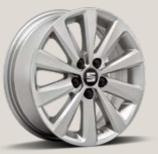

# Wheels.

15"

Urban 🛛 🖻 🗈

Enjoy R St XE

**16**"

Design 🖻

Design Machined 🗵

Urban Black R Machined