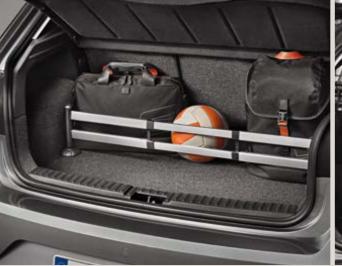

#### Boot organiser and separation grille.

Perfect for pets, everything fits neatly to the floor panel. The boot organiser comes complete with telescopic bars. Only available for luggage compartment with double level.