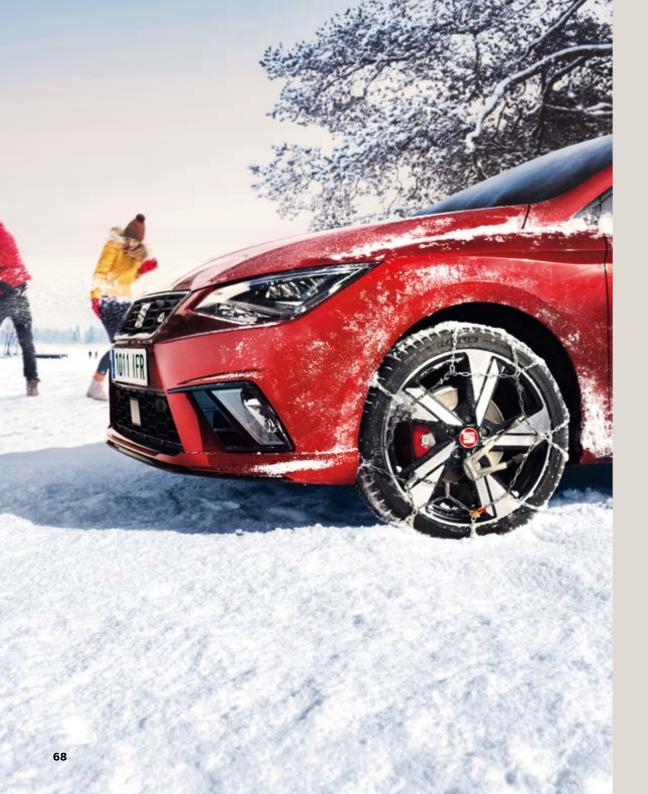

# **Protection.**

There are years of fun ahead, so protect your new SEAT Ibiza with a range of custom accessories. Designed for whatever the road holds, you'll keep everything in its place, and in the best condition.

#### Snow chains.

Be prepared when winter comes. These snow chains are easy to transport and attach, improving your new Ibiza's grip.