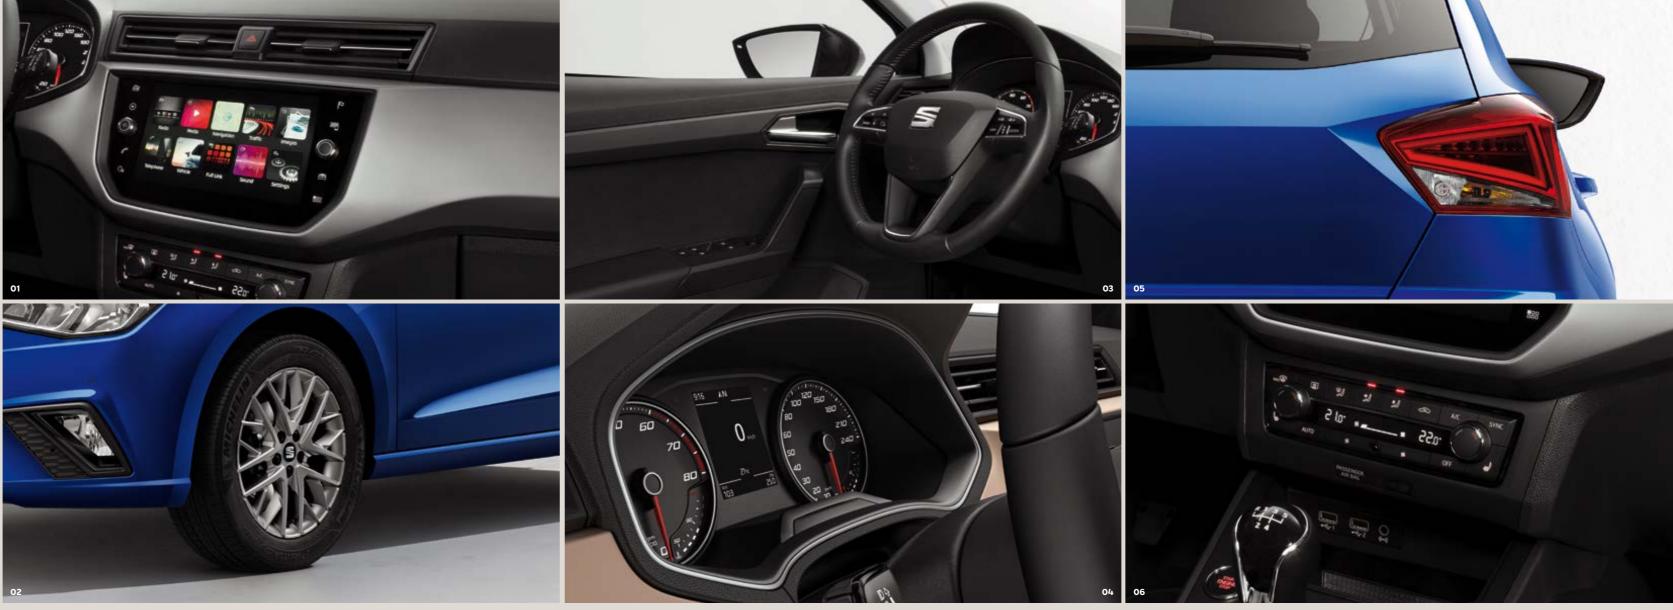

# Want change? Experiment.

Things are different now. An updated dashboard with a digital 8" glass display and ambient lighting offers new levels of customisation and technology. So go on, break the mould.

# Why wait for tomorrow?

It's all right here, right now. Your 8" glass display with Full Link technology and Navi System helps adventures stay on track. The Connectivity Box with wireless charging and GSM amplifier keep you powered up and in range. And with the Keyless System and Heartbeat button, you can get in and get going in a heartbeat.

# Go on, we've got you.

Whatever the road brings, your new SEAT Ibiza has you covered. From Adaptive Cruise Control, Front Assist and Tiredness Recognition Systems to Hill Hold Control, Electronic Stability Control and a Tire Pressure Monitor. With front, side and curtain airbags as standard too, you can relax and enjoy the ride.

# Let's roll.

Agility comes in the form of tailor-made rims, now available in 18" across the FR trim. Alloy brings lightness and strength, in your choice of design. And because they're galvanized, they'll stay fresh. Good to go?

# Life's too short to stand still.

Brighter than the rest. The new SEAT Ibiza is equipped with the latest full LED headlights and rear LED pilots. So you've got the power, and the vision, to go the distance.