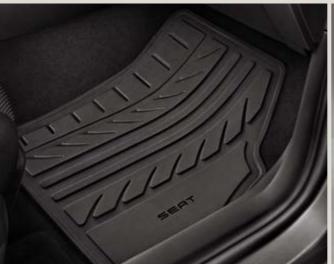

#### Rubber floor mats and mudflaps.

Simple and effective. These rubber floor mats are a great way to protect the inside of your new Ibiza. Front and rear mudguards do the same for the outside.