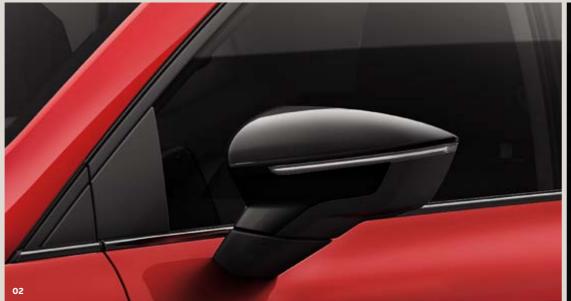

#### 02 Style on the side.

See the world in high definition with your Glossy Black Exterior Mirrors.