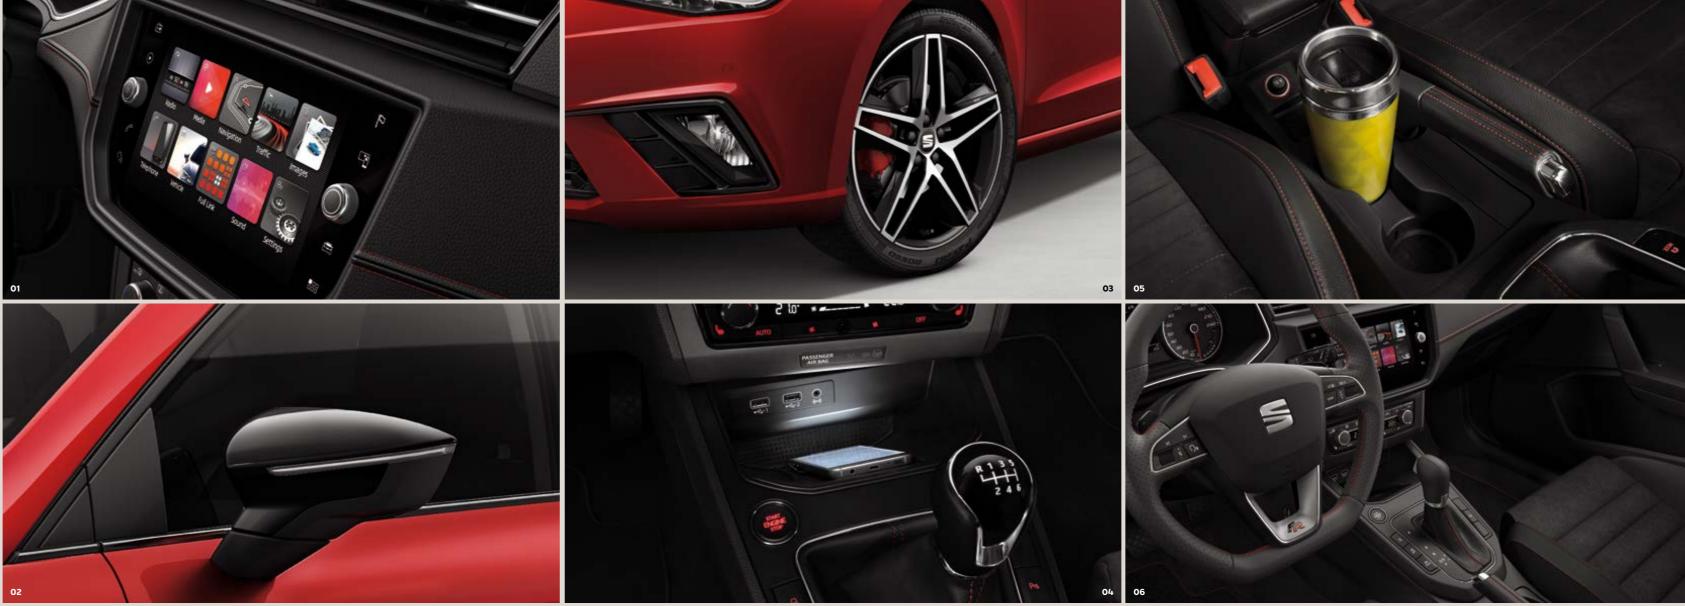

# 01 Big, bright, brilliant.

The 8" digital glass display on your new SEAT Ibiza is command and control.

#### 02 Style on the side.

See the world in high definition with your Glossy Black Exterior Mirrors.

#### 03 Keep on rolling.

Performance 18" alloy wheels. Lightweight and robust. Four new reasons to get excited.

# 04 It's a wireless world.

Stay juiced up all day, every day with your Connectivity Box.

# 05 Luxury living.

Dinamica<sup>®</sup> upholstery with colourful contrast red stitching and FR steering wheel detail keep things sporty inside.

# 06 The sporty touch.

Your leather multi-function sports steering wheel with FR pin is centre stage.