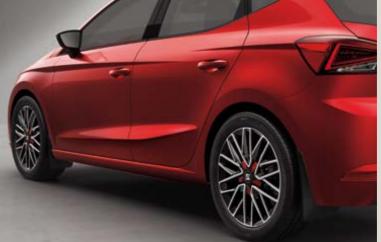

# Let's roll.

Agility comes in the form of tailor-made rims, now available in 18" across the FR trim. Alloy brings lightness and strength, in your choice of design. And because they're galvanized, they'll stay fresh. Good to go?