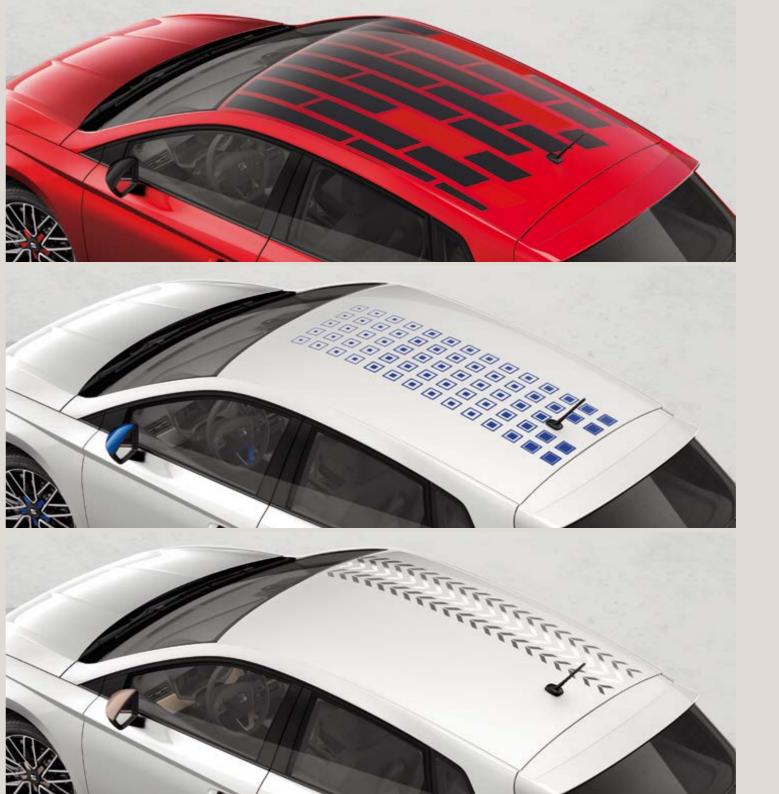

# **Exterior** customisation.

Make it yours with these accessories, designed to enhance your new Ibiza's look and feel. The sporty roof stickers come in three options to keep you looking fresh.

#### Trend exterior sticker.

Keep it on trend, with this cool sticker that matches your interior design.

# Sport exterior sticker.

Designed to complement your interior, this unique design not only looks fly but keeps your roof in great condition. Your sporty Ibiza just got sportier.

#### Urban Tech exterior sticker.

A great addition if you're rocking the Urban Tech interior. Refined lines, inspired by the digital age. Expressive and protective in one.