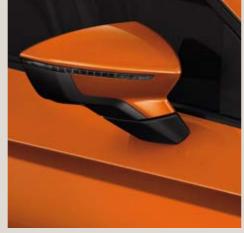

#### 02 Style on the side.

See the world in high definition with your Glossy Black Exterior Mirrors.