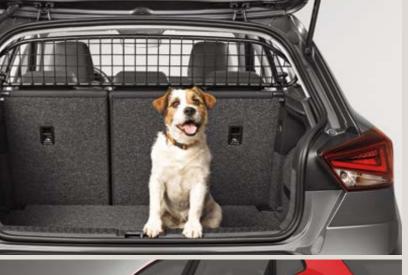

#### Boot organiser and separation grille.

Perfect for pets, everything fits neatly to the floor panel. The boot organiser comes complete with telescopic bars. Only available for luggage compartment with double level.