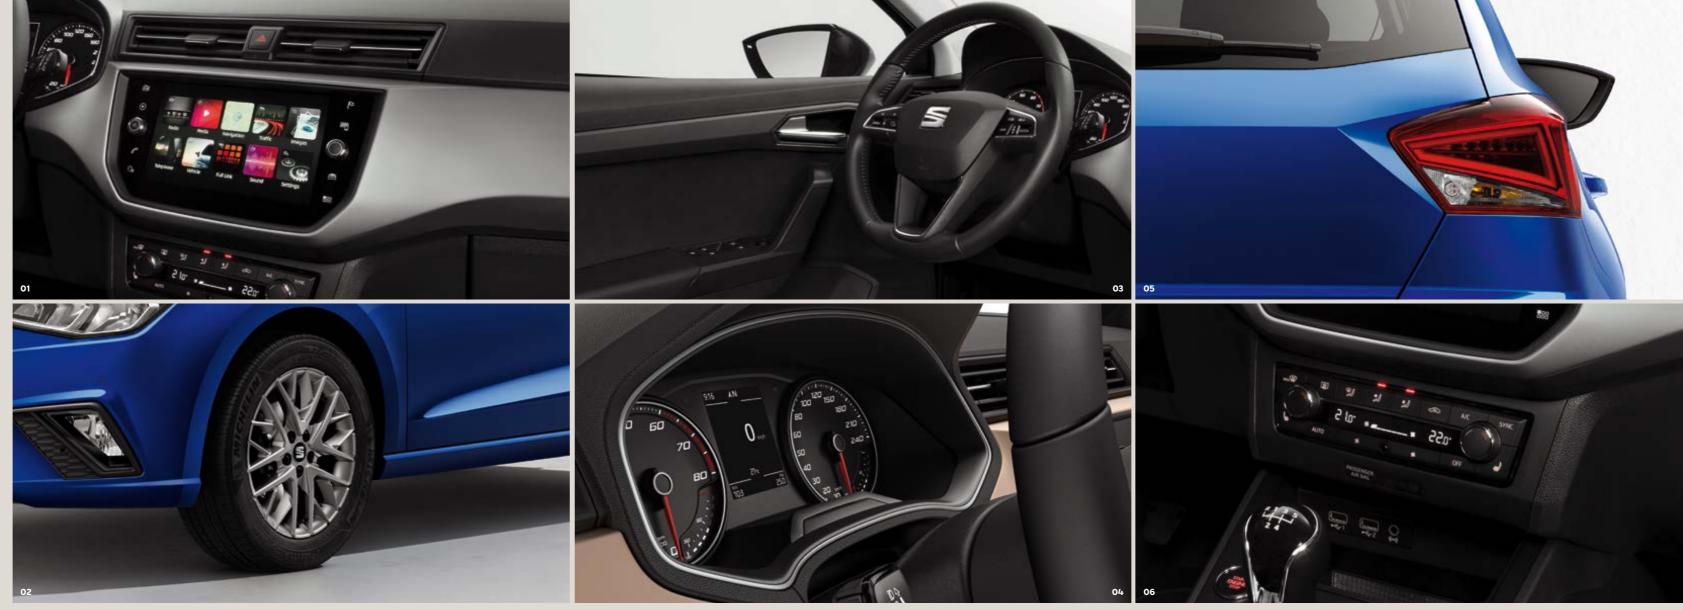

# 01 Big, bright, brilliant.

The 8" digital glass display on your new SEAT Ibiza is command and control.

#### 02 Style on the side.

See the world in high definition with your Glossy Black Exterior Mirrors.

#### 03 Keep on rolling.

Performance 18" alloy wheels. Lightweight and robust. Four new reasons to get excited.

# 04 It's a wireless world.

Stay juiced up all day, every day with your Connectivity Box.

# 05 Luxury living.

Dinamica<sup>®</sup> upholstery with colourful contrast red stitching and FR steering wheel detail keep things sporty inside.

# 06 The sporty touch.

Your leather multi-function sports steering wheel with FR pin is centre stage.